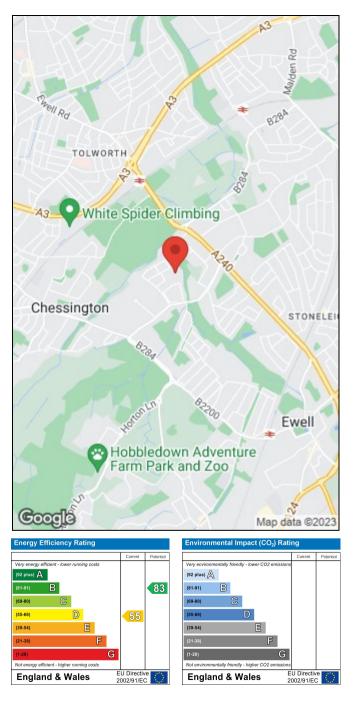

Family Bathroom

Southerly Facing Garden

End of Terrace

Council Tax Band: C Tenure: Freehold EPC Rating:D

Total approximate floor area: 984.00 sq ft

#### Location

Located close to the Hogsmill river and local green space, the property is also less than a mile away on foot to Tolworth Station which is part of the London suburban network of South Western Railway and is in Travelcard Zone 5.