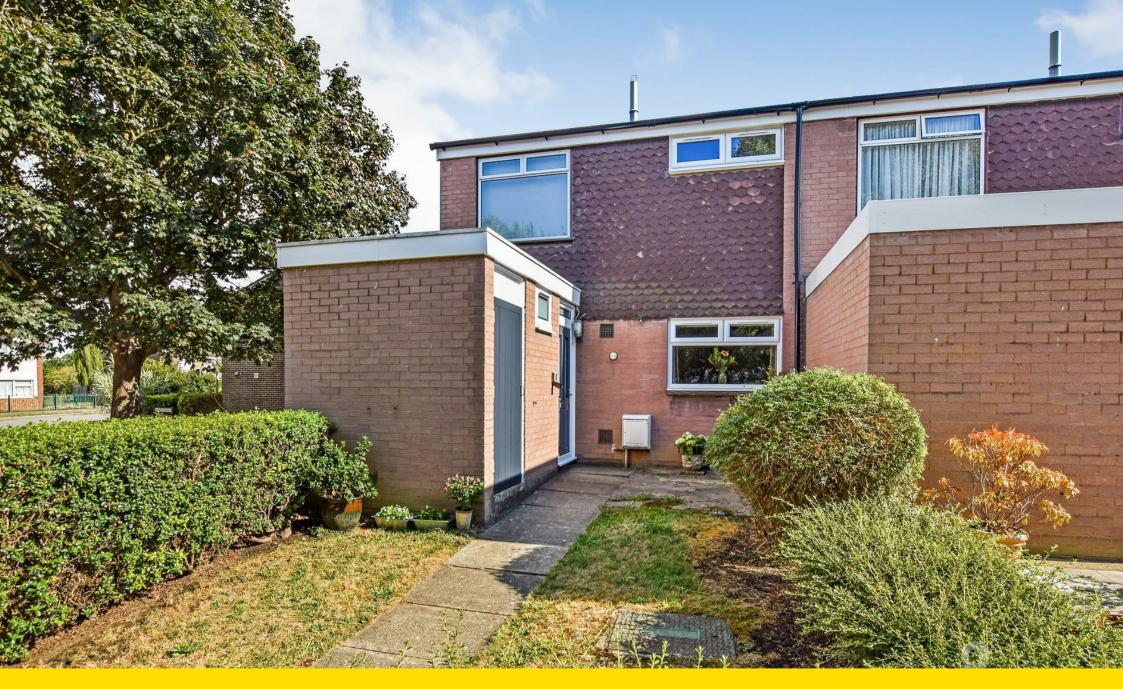

## Guide price £425,000

A fantastic sized three bedroom family house located on this cul de sac close to local shops, bus routes, schools and the green space of the Hogsmill.

Accommodations comprises of a kitchen/diner with a separate lounge, downstairs WC, three bedrooms and family bathroom on the first floor.

The property benefits from multiple storage cupboards on both the ground floor and first floor.

Outside there is a paved Southerly facing rear garden with a front garden and brick built store cupboard. Other features include double glazing throughout (with some new windows, front door and French doors being installed in 2021), replaced guttering and facias, and NO CHAIN!

#### **Property Features**

No Chain

3 Bedrooms

Ample Storage

Double Glazed

Warm Air Heating

Low Maintenance Rear Garden

Downstairs WC