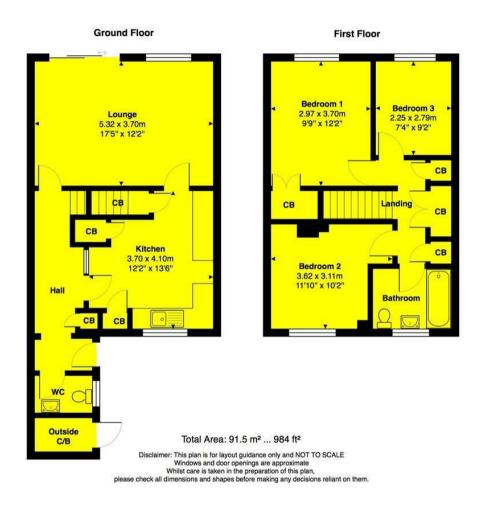

## Guide price £425,000

A fantastic sized three bedroom family house located on this cul de sac close to local shops, bus routes, schools and the green space of the Hogsmill.

Accommodations comprises of a kitchen/diner with a separate lounge, downstairs WC, three bedrooms and family bathroom on the first floor.

The property benefits from multiple storage cupboards on both the ground floor and first floor.

Outside there is a paved Southerly facing rear garden with a front garden and brick built store cupboard. Other features include double glazing throughout (with some new windows, front door and French doors being installed in 2021), replaced guttering and facias, and NO CHAIN!

Family Bathroom

Southerly Facing Garden

End of Terrace

Council Tax Band: C Tenure: Freehold EPC Rating:D

Total approximate floor area: 984.00 sq ft