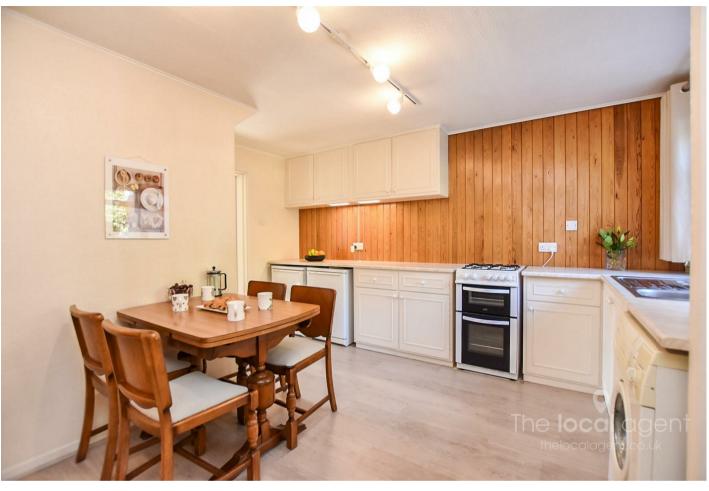

## Guide price £425,000

A fantastic sized three bedroom family house located on this cul de sac close to local shops, bus routes, schools and the green space of the Hogsmill.

Accommodations comprises of a kitchen/diner with a separate lounge, downstairs WC, three bedrooms and family bathroom on the first floor.

The property benefits from multiple storage cupboards on both the ground floor and first floor.

Outside there is a paved Southerly facing rear garden with a front garden and brick built store cupboard. Other features include double glazing throughout (with some new windows, front door and French doors being installed in 2021), replaced guttering and facias, and NO CHAIN!

#### **Property Features**

No Chain

3 Bedrooms

Ample Storage

Double Glazed

Warm Air Heating

Low Maintenance Rear Garden

Downstairs WC