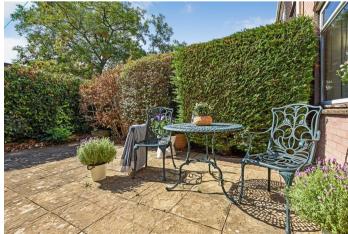

The property benefits from multiple storage cupboards on both the ground floor and first floor.

Outside there is a paved Southerly facing rear garden with a front garden and brick built store cupboard. Other features include double glazing throughout (with some new windows, front door and French doors being installed in 2021), replaced guttering and facias, and NO CHAIN!

#### **Property Features**

No Chain

3 Bedrooms

Ample Storage

Double Glazed

Warm Air Heating

Low Maintenance Rear Garden

Downstairs WC

Family Bathroom

Southerly Facing Garden

End of Terrace

Council Tax Band: C Tenure: Freehold EPC Rating:D

Total approximate floor area: 984.00 sq ft